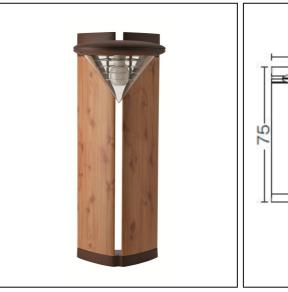

## **Ibis**

Article 451K075

Product type: Bollard

Body material: Die-casting aluminium EN47100, prior the painting process, washed with stones. Painting made by polyester powder with high resistant against oxidation. Country collection finishing (K) aluminium tube plus a "wood that isn't wood" treatment.

Transparent polycarbonate and silicon gaskets

Screws in A2 stainless steel

Bulb not included

IK07 IP65 850°C

E27 100W 240V GLS E27 15W 240V Fluorescent

Accessories: 00A450