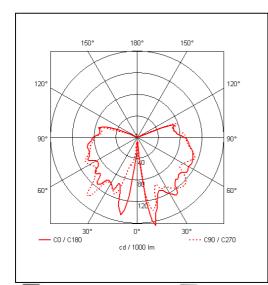

## Technical data sheet

All right reserved Landa illuminotecnica S.p.A. will reserve to change the specific note without any written notice.



## **Ibis**

Article 451K075

Product type: Bollard

Body material: Die-casting aluminium EN47100, prior the painting process, washed with stones. Painting made by polyester powder with high resistant against oxidation. Country collection finishing (K) aluminium tube plus a "wood that isn't wood" treatment.

Transparent polycarbonate and silicon gaskets

Screws in A2 stainless steel

Bulb not included

IK07 IP65 850°C

E27 100W 240V GLS E27 15W 240V Fluorescent



















Accessories: 00A450