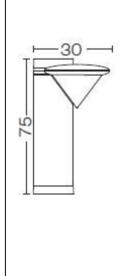

## **Ibis**

Article 451K075

Product type: Bollard

Body material: Die-casting aluminium EN47100, prior the painting process, washed with stones. Painting made by polyester powder with high resistant against oxidation. Country collection finishing (K) aluminium tube plus a "wood that isn't wood" treatment.

Transparent polycarbonate and silicon gaskets

Screws in A2 stainless steel

Bulb not included

IK07 IP65 850°C

E27 100W 240V GLS E27 15W 240V Fluorescent

Accessories: 00A450